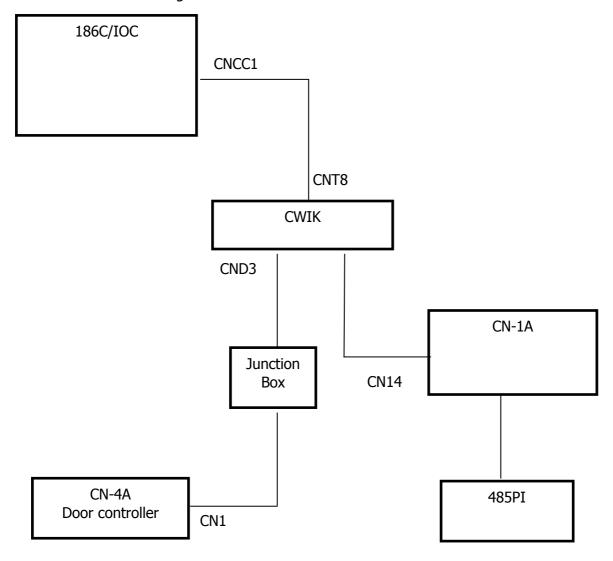

Jumper

Flickering interval of LED is each 2 second.

문서번호: BMSUNG2008 - 001

작성일자 : 2008.3.17.

페이지:

- 5. Setting dip switch No. 1  $\sim$  6 of Supra Wittur Door Operator as follow. Turn on dip switch No. 6 only.
- 6. Input command "ASI=DCL" "D12=2" in Remote Fast and "WRT" to saving data.
- 7. Wiring check; Check communication cable CCH, CCL and SHCC between CWIK and CN-4A Door controller through Junction box.