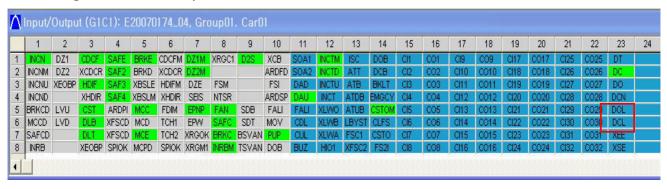

페이지:

3. Interchange DOL and DCL symbol of 23 column as follow.

23 column – 5 row; Change the symbol DOL to DCL. 23 column – 6 row; Change the symbol DCL to DOL.

4. Jumper CN-4A board No. 4 only and flickering interval of LED is each 2 second.