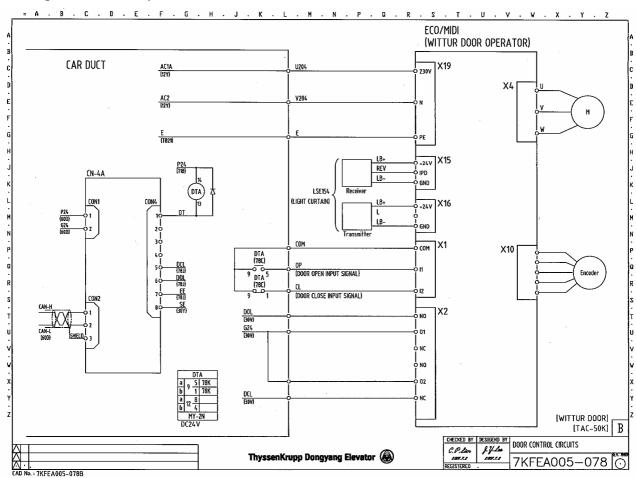

## Supra Wittur Door Operator Manual

1. Wiring Wittur Door Operator as follow.

2. When you input command "DCN" in Remote Fast, On column of SvpCtr1 must display "1" as follow.

문서번호: BMSUNG2008 - 001

작성일자: 2008.3.17.