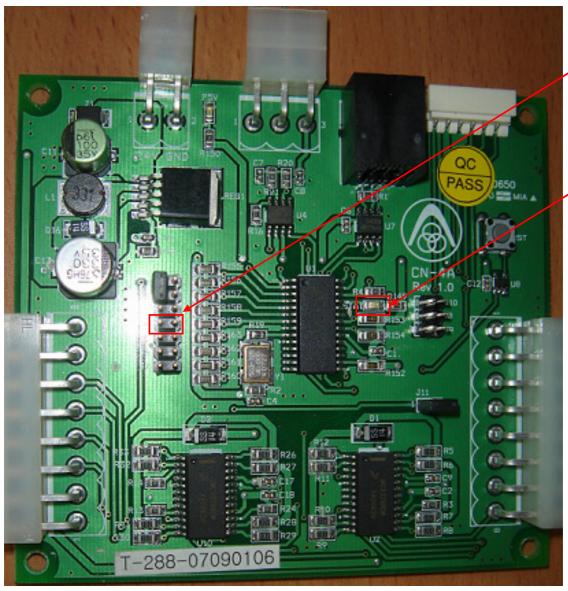

페이지:

3. Interchange DOL and DCL symbol of 23 column as follow.

23 column – 5 row; Change the symbol DOL to DCL. 23 column – 6 row; Change the symbol DCL to DOL.

4. Jumper CN-4A board No. 4 only and flickering interval of LED is each 2 second.

Jumper

Flickering interval of LED is each 2 second.

문서번호: BMSUNG2008 - 001

작성일자 : 2008.3.17.

페이지:

- 5. Setting dip switch No. 1  $\sim$  6 of Supra Wittur Door Operator as follow. Turn on dip switch No. 6 only.
- 6. Input command "ASI=DCL" "D12=2" in Remote Fast and "WRT" to saving data.
- 7. Wiring check; Check communication cable CCH, CCL and SHCC between CWIK and CN-4A Door controller through Junction box.