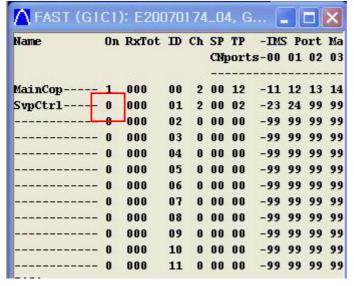

## Supra Wittur Door Operator Manual

1. Wiring Wittur Door Operator as follow.

2. When you input command "DCN" in Remote Fast, On column of SvpCtr1 must display "1" as follow.

문서번호: BMSUNG2008 - 001

작성일자: 2008.3.17.